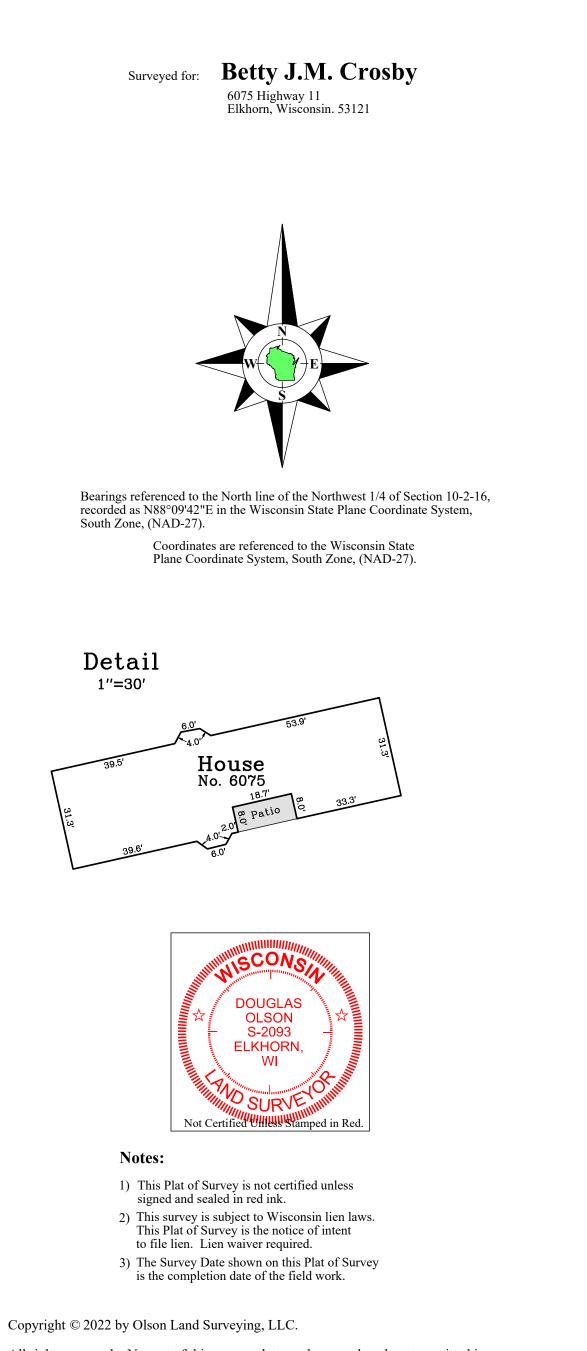

## **Plat of Survey**

## Lot 1 of Certified Survey Map No. 5103,

recorded May 31, 2023 as Document Number 1079457 and located in the Northwest 1/4 of the Northwest 1/4 of Section 10, Town 2 North, Range 16 East, Town of Delavan, Walworth County, Wisconsin.

I hereby certify that I have surveyed the above described property in compliance with Chapter A-E 7 of the Wisconsin Administrative Code and that the map hereon is correct to the best of my professional knowledge and belief and shows the size and location of the property, its exterior boundaries, the location and dimensions of all visible structures thereon, boundary fences, apparent easements and roadways and visible encroachments, if any.

This survey is made for the exclusive use of the present owners of the property, and also those who purchase, mortgage or guarantee title thereto, within one year from the date hereof.

Douglas G. Olson Wisconsin Professional Land Surveyor - 2093