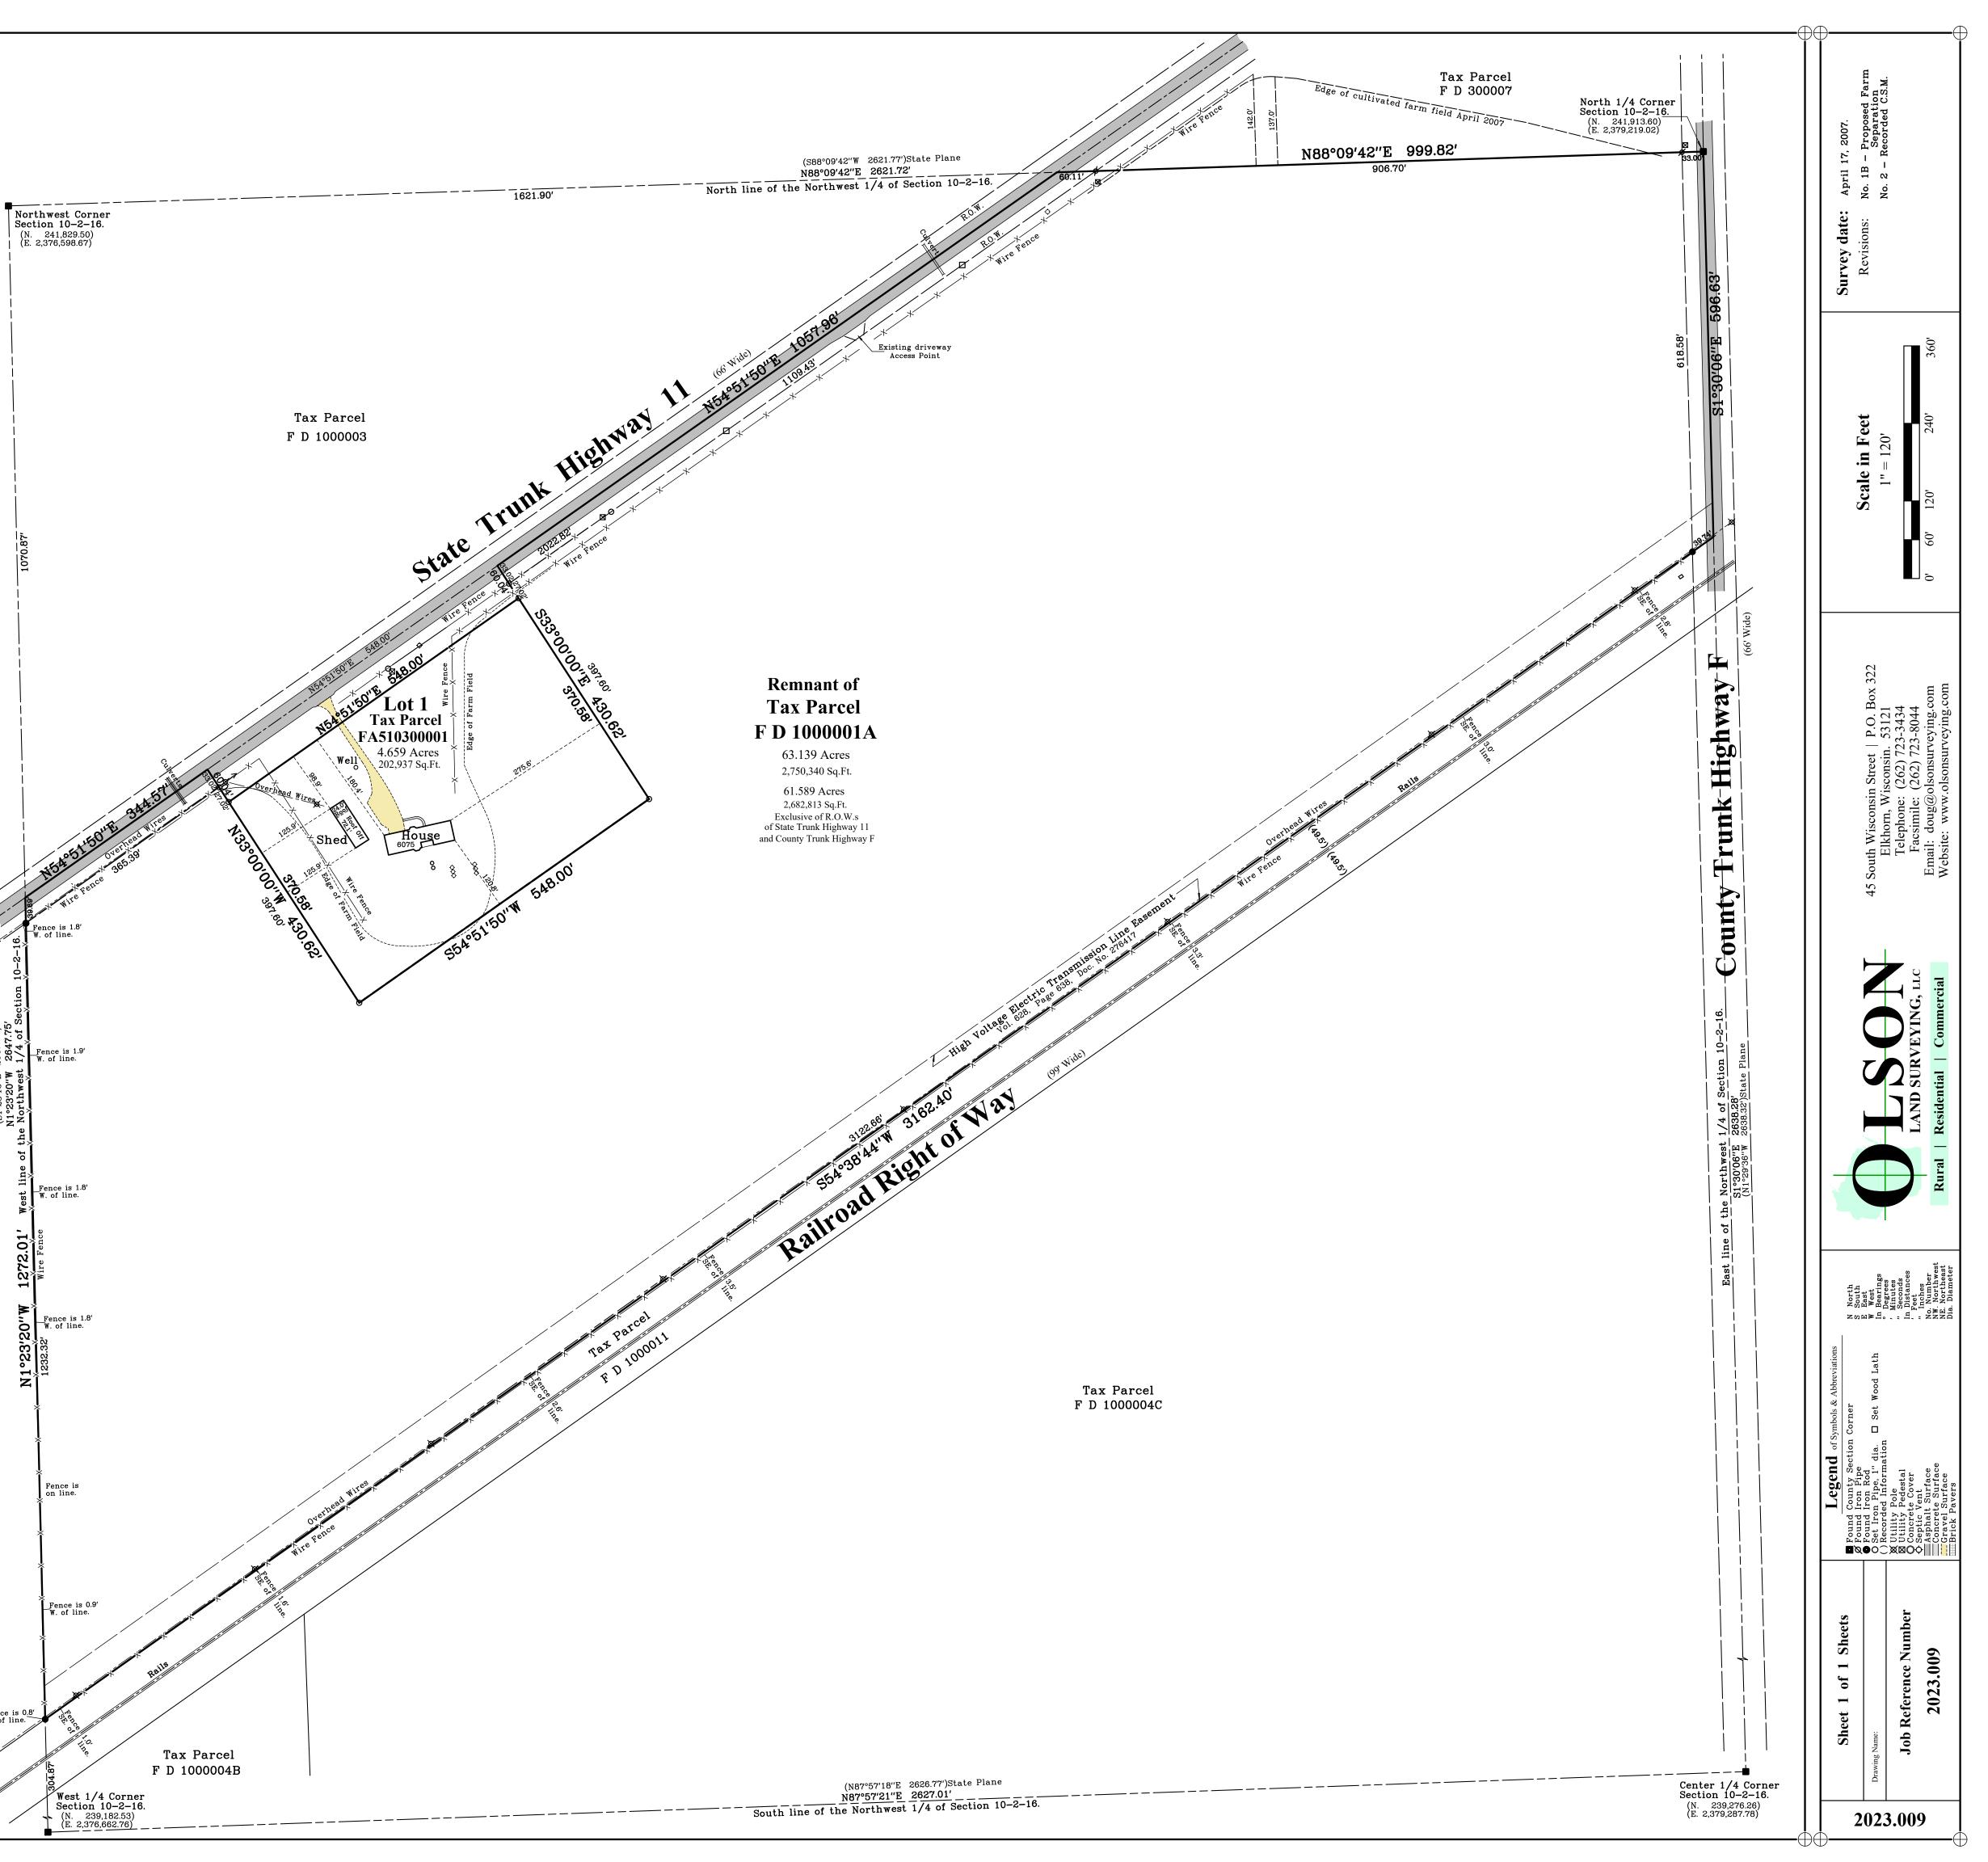

## Lot 1 of Certified Survey Map No. 5103,

recorded May 31, 2023 as Document Number 1079457 and located in the Northwest 1/4 of the Northwest 1/4 of Section 10, Town 2 North, Range 16 East, Town of Delavan, Walworth County, Wisconsin.

## A Portion of Tax Parcel F D 1000001A,

located in the Northwest 1/4 of Section 10, Town 2 North, Range 16 East, Town of Delavan, Walworth County, Wisconsin.

Record Description of Tax Parcel F D 1000001A Prior to Certified Survey Map No. 5103

A parcel of land described in a Personal Representative's Deed recorded on May 17, 2004 as Document No. 603487, as shown below:

That part of NW 1/4 of Section 10, T2N, R16E, N.W. of railroad and Southeast of highway, Town of Delavan, Walworth County, Wisconsin. Also described as: Being all of the N.W. 1/4 of Section No. 10 in the Township of Delavan in said County and State which lies N. of the Chicago, Milwaukee and St. Paul Railway Company lands and S. of the highway leading from Delavan to Elkhorn, and West of the highway running North and South through said quarter section.

2647.83 2647. 1/4\_0

°23'13''E **23'20''W** 

ΟĨ

ZÎ

Fence is 0.8' W. of line.

Tax Parcel

F D 900011

All rights reserved. No part of this survey plat may be reproduced or transmitted in any form by any means - graphic, electronic, or mechanical, including photocopying, tracing, or information storage and retrieval systems - without permission in writing from Douglas G. Olson, Olson Land Surveying, LLC.